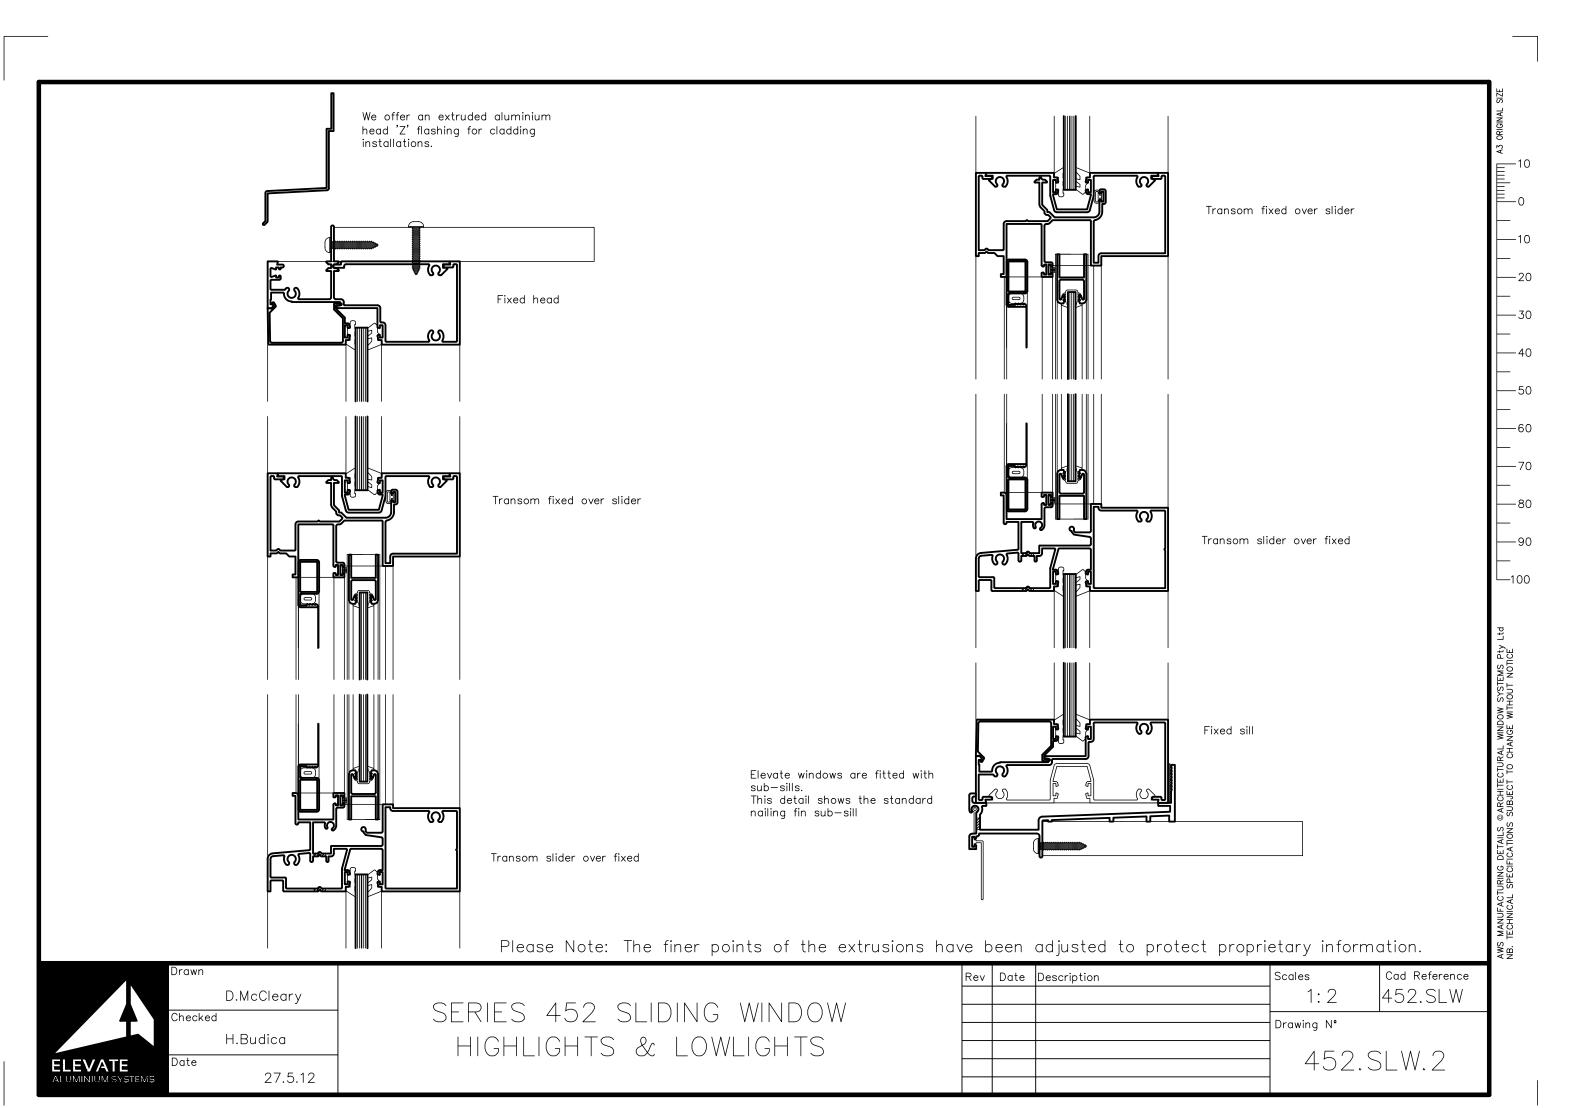

When ordering windows, we require **H** and **W** frame measurements, excluding size of subsill and reveals. Reveals and subsill will add 50mm to the overall heights and 40mm to the overall width.

**ELEVATE** 