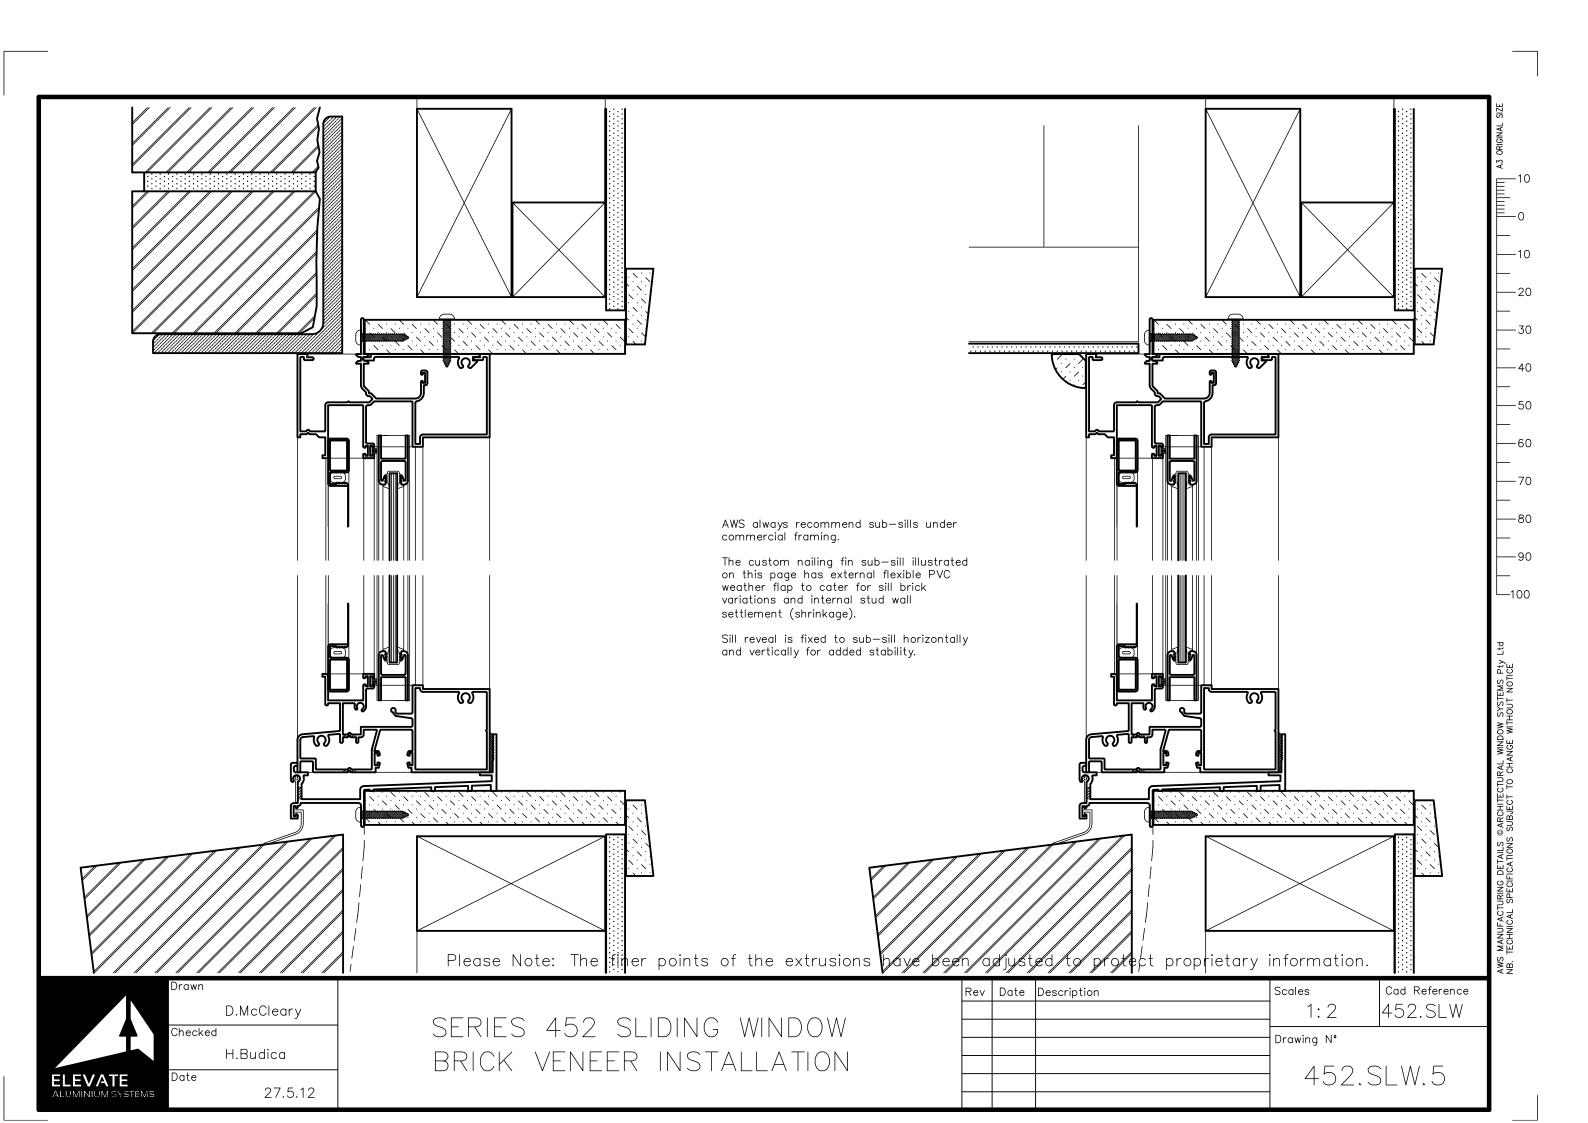

When ordering windows, we require **H** and **W** frame measurements, excluding size of subsill and reveals. Reveals and subsill will add 50mm to the overall heights and 40mm to the overall width.

**ELEVATE** 

Checker

ELEVATE
ALUMINIUM SYSTEMS

D.McCleary
Checked
H.Budica
Date
27.5.12

SERIES 452 SLIDING WINDOW BRICK VENEER INSTALLATION

| Rev | Date | Description | Scales     | Cad Reference |
|-----|------|-------------|------------|---------------|
|     |      |             | 1:2        | 452.SLW       |
|     |      |             | Drawing N° |               |
|     |      |             | 452.SI W.6 |               |
|     |      |             | 102,0      | /L            |