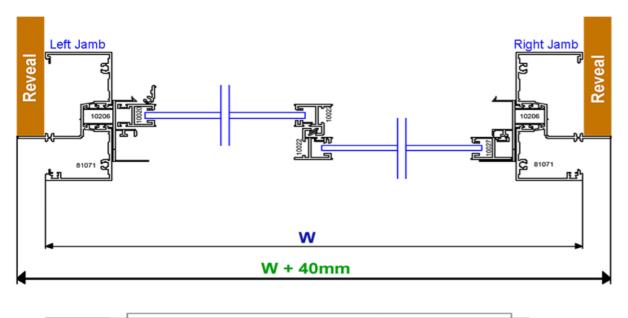

When ordering windows, we require **H** and **W** frame measurements, excluding size of subsill and reveals. Reveals and subsill will add 50mm to the overall heights and 40mm to the overall width.

**ELEVATE** 