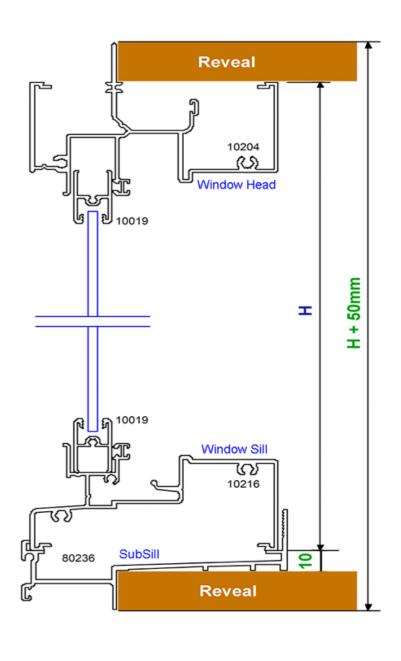

When ordering windows, we require **H** and **W** frame measurements, excluding size of subsill and reveals. Reveals and subsill will add 50mm to the overall heights and 40mm to the overall width.

**ELEVATE** 