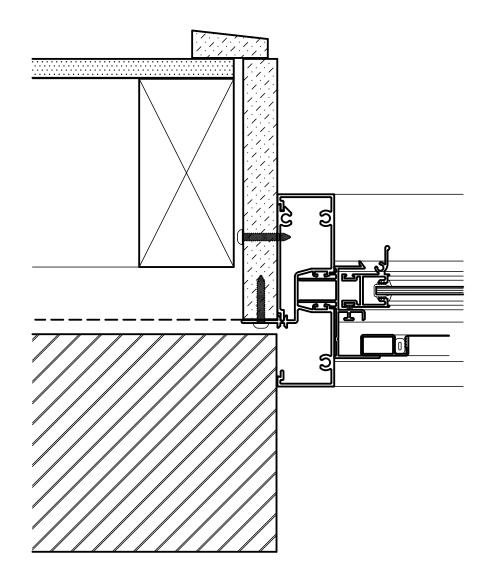

Date

27.5.12

Alternative 44mm Nailing fin jamb into brick veneer wall.

Standard 30mm Nailing fin jamb into brick veneer wall.

Please Note: The finer points of the extrusions have been adjusted to protect proprietary information.