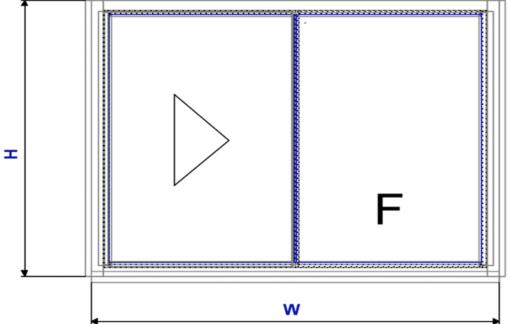

When ordering windows, we require **H** and **W** frame measurements, excluding size of subsill and reveals. Reveals and subsill will add 50mm to the overall heights and 40mm to the overall width.

**ELEVATE** 