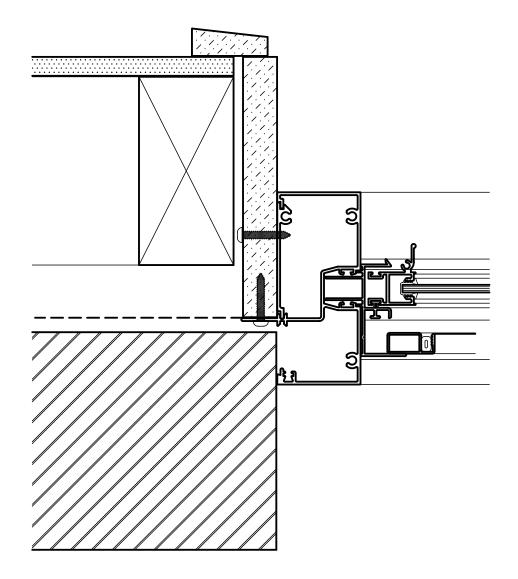

Date

27.5.12

Alternative 44mm Nailing fin jamb into brick veneer wall.

Standard 30mm Nailing fin jamb into brick veneer wall.

Please Note: The finer points of the extrusions have been adjusted to protect proprietary information.