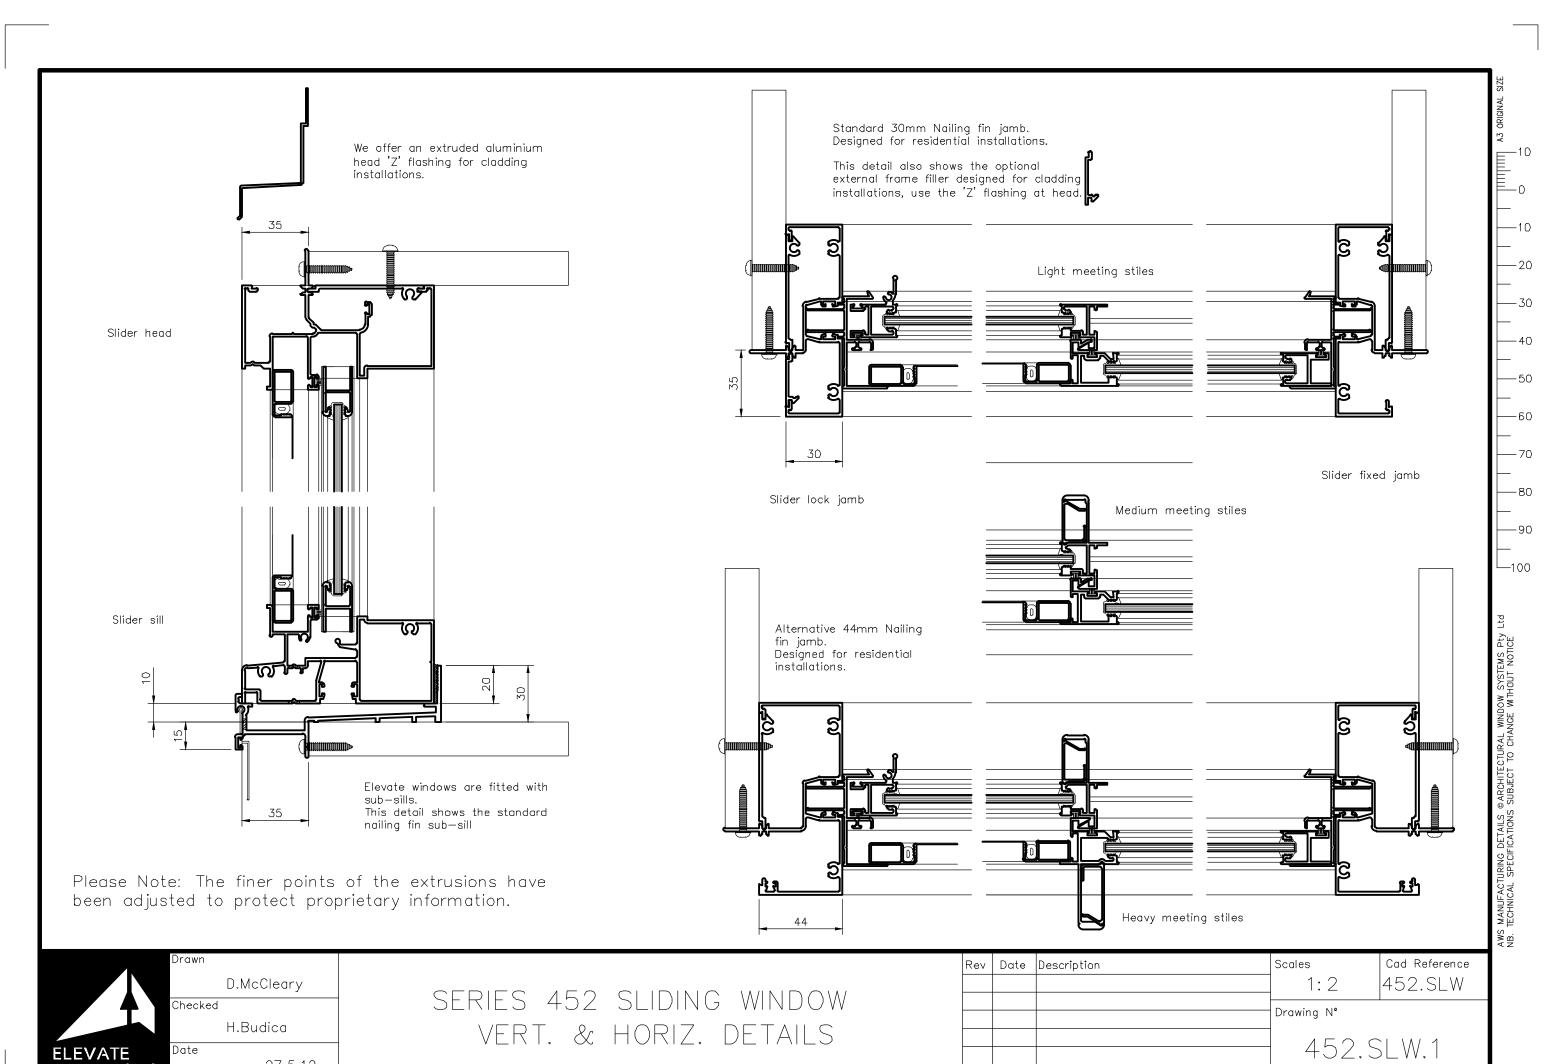

Date

27.5.12

Alternative 44mm Nailing fin jamb into brick veneer wall.

Standard 30mm Nailing fin jamb into brick veneer wall.

Please Note: The finer points of the extrusions have been adjusted to protect proprietary information.

Checker

ELEVATE
ALUMINIUM SYSTEMS

D.McCleary
Checked
H.Budica
Date
27.5.12

SERIES 452 SLIDING WINDOW BRICK VENEER INSTALLATION

| Rev | Date | Description | Scales     | Cad Reference |
|-----|------|-------------|------------|---------------|
|     |      |             | 1:2        | 452.SLW       |
|     |      |             | Drawing N° |               |
|     |      |             | 452.SI W.6 |               |
|     |      |             | 102,0      | /L            |